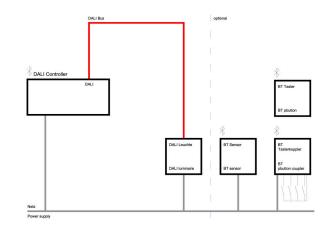

## LC SYSTEM

| Regiolux Classification      | netlife flex                                                                                                                                                                                                                     |
|------------------------------|----------------------------------------------------------------------------------------------------------------------------------------------------------------------------------------------------------------------------------|
| Control signal               | DALI, Radio                                                                                                                                                                                                                      |
| Number of control gear (max) | 5                                                                                                                                                                                                                                |
| Communication                | Bluetooth                                                                                                                                                                                                                        |
| App name                     | Casambi, 4remote BT                                                                                                                                                                                                              |
| System compatibility         | flex10; flex10X; flex10L; flex37; flex39                                                                                                                                                                                         |
| Note                         | compatible with Casambi                                                                                                                                                                                                          |
| Application                  | Office, Meeting rooms, Secondary rooms,<br>Retail, Corridors, Garages, Classrooms,<br>Sports facilities                                                                                                                          |
| Function                     | Motion detection*, Corridor function*,<br>Guided Light*, HCL (only with DT8<br>luminaires), presence detection*, Daylight<br>control, Tunable white (only with DT8<br>luminaires), Manual dimming, *only by<br>auxiliary devices |