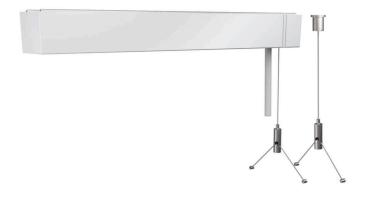

## Accessories - Wire suspension

Rectangular canopy L=317mm, metal ceiling cylinder, 2 wires D=1.2mm L=1900mm, 2 cross-spans L=190mm, white connection cable Housing colour traffic white RAL 9016/white; Light Control: netlife flex10L; Regiolux Classification: netlife flex; Control signal: DALI, Radio; Number of control gear (max): 5; Communication: Bluetooth; App name: Casambi, 4remote BT; System compatibility: flex10; flex10L; flex37; flex39; Note: compatible with Casambi; Application: Office, Meeting rooms, Secondary rooms, Retail, Corridors, Garages, Classrooms, Sports facilities; Function: Motion detection\*, Corridor function\*, Guided Light\*, HCL (only with DT8 luminaires), presence detection\*, Daylight control, Tunable white (only with DT8 luminaires), Manual dimming, \*only by auxiliary devices. Suspension set with integrated receiver, rectangular canopy, individual steel cable suspension with connection cable 5x0.75mm², suitable for suspended luminaires with DALI controllers. With basicDIM wireless controller for DALI DT6, DT8, for stail SHL. LED light run Operation and configuration via the Casambi app.